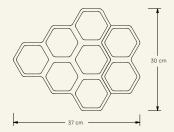

Name Bee Category acessories Designer Fábio Teixeira Year 2020

Materials & finishing Marble with honed matte finish. Production details Object cutted in CNC and finished by hand.

**Dimensions** (cm) H10 x L37 x D30 **Weight** (kg) approx 4