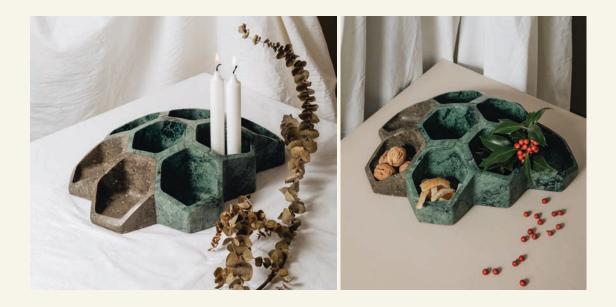

Bee

Made entirely of marble, BEE captures perfectly the organic shape of the combs of a beehive and symbolizes our passion for nature. This exclusive piece can be used as a decorative element or a serving object thanks to the holes carved into the stone.