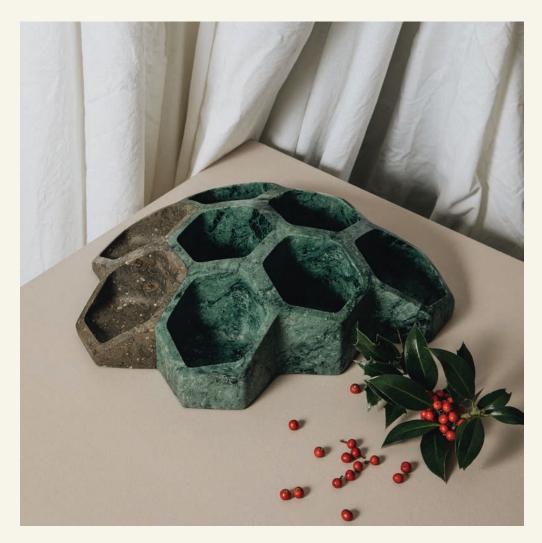

Bee

Made entirely of marble, BEE captures perfectly the organic shape of the combs of a beehive and symbolizes our passion for nature. This exclusive piece can be used as a decorative element or a serving object thanks to the holes carved into the stone.

Name Bee Category acessories Designer Fábio Teixeira Year 2020

Materials & finishing Marble with honed matte finish. Production details Object cutted in CNC and finished by hand.

**Dimensions** (cm) H10 x L37 x D30 **Weight** (kg) approx 4